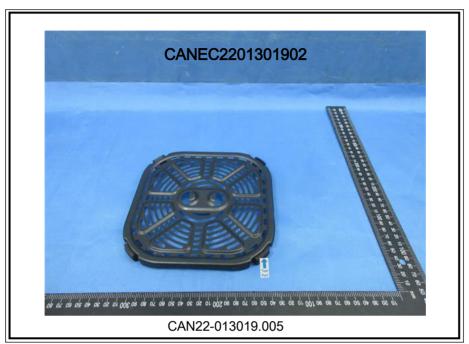

## **Test Part Description:**

Specimen No. SGS Sample ID Description Black soft material 5# SN1 CAN22-013019.005 SN<sub>2</sub> CAN22-013019.009 Black coating on metal 9#

# **Test Report**

No. CANEC2201301902

Page 4 of 4

Date: 28 Mar 2022

Sample photo:

SGS authenticate the photo on original report only

\*\*\* End of Report \*\*\*

Unless otherwise agreed in writing, this document is issued by the Company subject to its General Conditions of Service printed overleaf, available on request or accessible at <a href="http://www.sgs.com/en/Terms-and-Conditions.aspx">http://www.sgs.com/en/Terms-and-Conditions.aspx</a> and, for electronic format documents, subject to Terms and Conditions for Electronic Documents at <a href="http://www.sgs.com/en/Terms-and-Conditions/Terms-e-Document.aspx">http://www.sgs.com/en/Terms-and-Conditions/Terms-e-Document.aspx</a>. Attention is drawn to the limitation of liability, indemnification and jurisdiction issues defined therein. Any holder of this document is advised that information contained hereon reflects the Company's findings at the time of its intervention only and within the limits of Client's instructions, if any. The Company's sole responsibility is to its Client and this document does not exonerate parties to a transaction from exercising all their rights and obligations under the transaction documents. This document cannot be reproduced except in full, without prior written approval of the Company. Any unauthorized alteration, forgery or falsification of the content or appearance of this document is unlawful and offenders may be prosecuted to the fullest extent of the law. Unless otherwise stated the results shown in this test report refer only to the sample(s) tested.