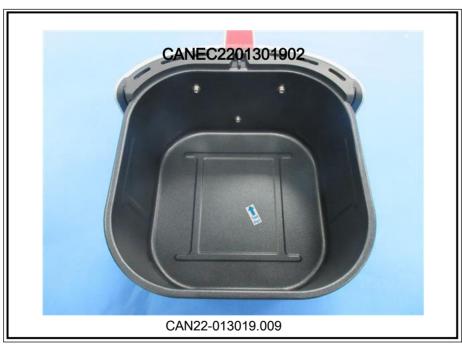

## **Test Part Description:**

Specimen No. SGS Sample ID Description Black soft material 5# SN1 CAN22-013019.005 SN<sub>2</sub> CAN22-013019.009 Black coating on metal 9#

# **Test Report**

No. CANEC2201301902

Page 4 of 4

Date: 28 Mar 2022

Sample photo:

SGS authenticate the photo on original report only

\*\*\* End of Report \*\*\*

Unless otherwise agreed in writing, this document is issued by the Company subject to its General Conditions of Service printed overleaf, available on request or accessible at <a href="http://www.sgs.com/en/Terms-and-Conditions.aspx">http://www.sgs.com/en/Terms-and-Conditions.aspx</a> and, for electronic format documents, subject to Terms and Conditions for Electronic Documents at <a href="http://www.sgs.com/en/Terms-and-Conditions/Terms-e-Document.aspx">http://www.sgs.com/en/Terms-and-Conditions/Terms-e-Document.aspx</a>. Attention is drawn to the limitation of liability, indemnification and jurisdiction issues defined therein. Any holder of this document is advised that information contained hereon reflects the Company's findings at the time of its intervention only and within the limits of Client's instructions, if any. The Company's sole responsibility is to its Client and this document does not exonerate parties to a transaction from exercising all their rights and obligations under the transaction documents. This document cannot be reproduced except in full, without prior written approval of the Company. Any unauthorized alteration, forgery or falsification of the content or appearance of this document is unlawful and offenders may be prosecuted to the fullest extent of the law. Unless otherwise stated the results shown in this test report refer only to the sample(s) tested.